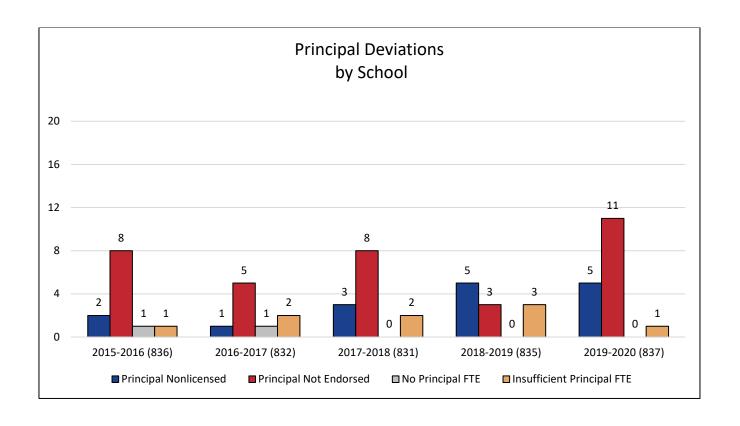

### **Table of Contents**

| ACCREDITATION HISTORY            | 5   |
|----------------------------------|-----|
| ACCREDITATION PROCESS            | 11  |
| DEFINITIONS                      | 17  |
| ACCREDITATION STATUS             | 21  |
| ADVICE STATUS SUMMARY            | 53  |
| DEFICIENCY STATUS SUMMARY        | 61  |
| ADMINISTRATION SUMMARY           | 71  |
| NONLICENSED TEACHER SUMMARY      | 77  |
| MISASSIGNMENT SUMMARY            | 83  |
| LIBRARY MEDIA SPECIALIST SUMMARY | 89  |
| SCHOOL COUNSELOR SUMMARY         | 89  |
| CLASS SIZE SUMMARY               | 97  |
| BASIC EDUCATION PROGRAM SUMMARY  | 103 |
| OTHER DEVIATION SUMMARY          | 107 |