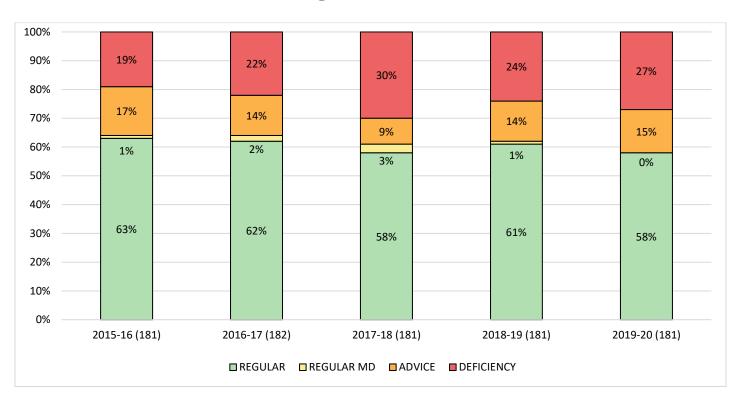

Y            | 53  |
| DEFICIENCY STATUS SUMMARY        | 61  |
| ADMINISTRATION SUMMARY           | 71  |
| NONLICENSED TEACHER SUMMARY      | 77  |
| MISASSIGNMENT SUMMARY            | 83  |
| LIBRARY MEDIA SPECIALIST SUMMARY | 89  |
| SCHOOL COUNSELOR SUMMARY         | 89  |
| CLASS SIZE SUMMARY               | 97  |
| BASIC EDUCATION PROGRAM SUMMARY  | 103 |
| OTHER DEVIATION SUMMARY          | 107 |

## **ACCREDITATION HISTORY**

(Includes public, state funded, and private accredited schools)

#### **All Schools**



(Includes public, state funded, and private accredited schools)

### **Elementary Schools**



(Includes public, state funded, and private accredited schools)

#### **Middle Grades**



(Includes public, state funded, and private accredited schools)

## **High Schools**



## **ACCREDITATION PROCESS**

#### **Step 1: Determine Assurance Standards Level**

|              | Accreditation Status Criteria Re                                                                   | eference Guide                                                    |         |        | ive Years Deviation |            |
|--------------|----------------------------------------------------------------------------------------------------|-------------------------------------------------------------------|---------|--------|---------------------|------------|
| ARM          | Title                                                                                              | Description                                                       | Regular | Reg MD | Advice              | Deficie