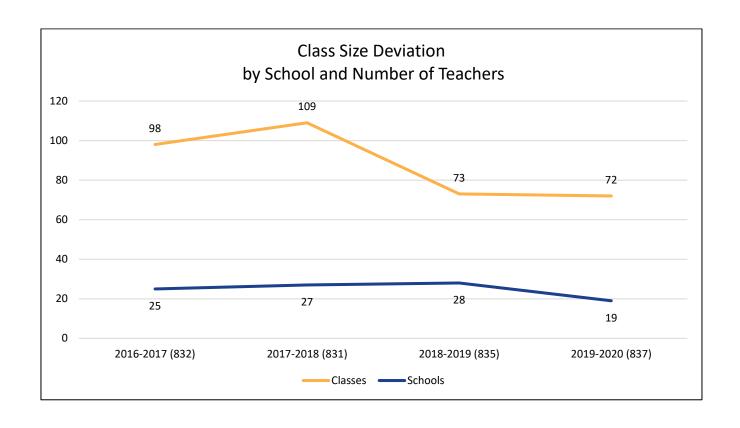

### **Table of Contents**

| ACCREDITATION HISTORY            | 5   |
|----------------------------------|-----|
| ACCREDITATION PROCESS            | 11  |
| DEFINITIONS                      | 17  |
| ACCREDITATION STATUS             | 21  |
| ADVICE STATUS SUMMARY            | 53  |
| DEFICIENCY STATUS SUMMARY        | 61  |
| ADMINISTRATION SUMMARY           | 71  |
| NONLICENSED TEACHER SUMMARY      | 77  |
| MISASSIGNMENT SUMMARY            | 83  |
| LIBRARY MEDIA SPECIALIST SUMMARY | 89  |
| SCHOOL COUNSELOR SUMMARY         | 89  |
| CLASS SIZE SUMMARY               | 97  |
| BASIC EDUCATION PROGRAM SUMMARY  | 103 |
| OTHER DEVIATION SUMMARY          | 107 |