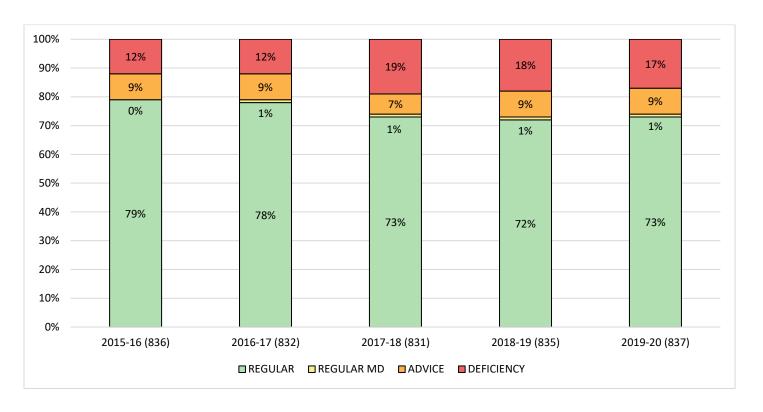

#### **All Schools**

(Includes public, state funded, and private accredited schools)