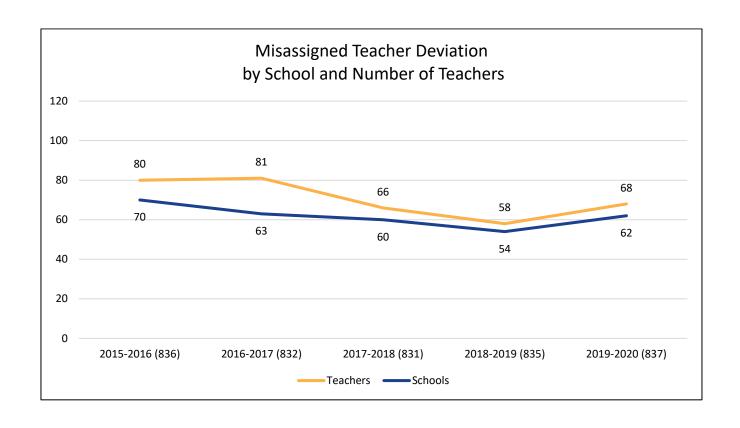

### **Table of Contents**

| ACCREDITATION HISTORY            | 5   |
|----------------------------------|-----|
| ACCREDITATION PROCESS            | 11  |
| DEFINITIONS                      | 17  |
| ACCREDITATION STATUS             | 21  |
| ADVICE STATUS SUMMARY            | 53  |
| DEFICIENCY STATUS SUMMARY        | 61  |
| ADMINISTRATION SUMMARY           | 71  |
| NONLICENSED TEACHER SUMMARY      | 77  |
| MISASSIGNMENT SUMMARY            | 83  |
| LIBRARY MEDIA SPECIALIST SUMMARY | 89  |
| SCHOOL COUNSELOR SUMMARY         | 89  |
| CLASS SIZE SUMMARY               | 97  |
| BASIC EDUCATION PROGRAM SUMMARY  | 103 |
| OTHER DEVIATION SUMMARY          | 107 |