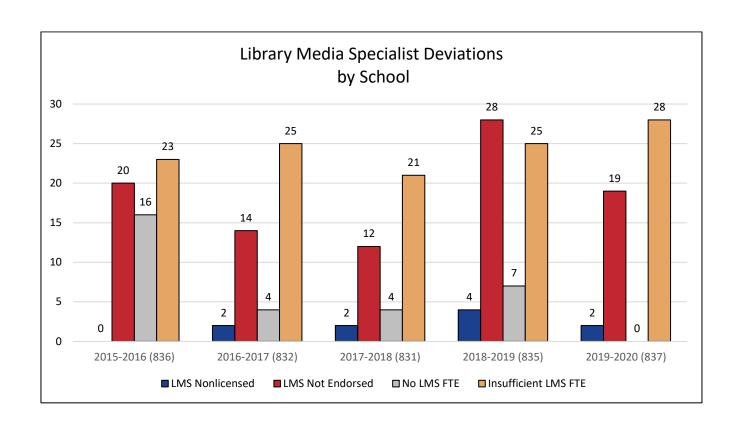

### **Table of Contents**

| ACCREDITATION HISTORY            | 5   |
|----------------------------------|-----|
| ACCREDITATION PROCESS            | 11  |
| DEFINITIONS                      | 17  |
| ACCREDITATION STATUS             | 21  |
| ADVICE STATUS SUMMARY            | 53  |
| DEFICIENCY STATUS SUMMARY        | 61  |
| ADMINISTRATION SUMMARY           | 71  |
| NONLICENSED TEACHER SUMMARY      | 77  |
| MISASSIGNMENT SUMMARY            | 83  |
| LIBRARY MEDIA SPECIALIST SUMMARY | 89  |
| SCHOOL COUNSELOR SUMMARY         | 89  |
| CLASS SIZE SUMMARY               | 97  |
| BASIC EDUCATION PROGRAM SUMMARY  | 103 |
| OTHER DEVIATION SUMMARY          | 107 |