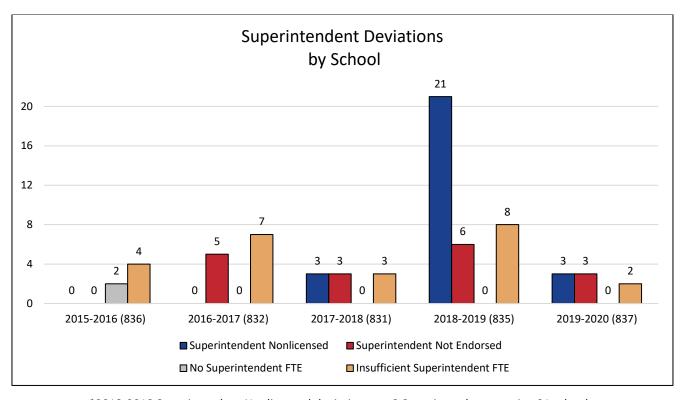

### **Table of Contents**

| ACCREDITATION HISTORY            | 5   |
|----------------------------------|-----|
| ACCREDITATION PROCESS            | 11  |
| DEFINITIONS                      | 17  |
| ACCREDITATION STATUS             | 21  |
| ADVICE STATUS SUMMARY            | 53  |
| DEFICIENCY STATUS SUMMARY        | 61  |
| ADMINISTRATION SUMMARY           | 71  |
| NONLICENSED TEACHER SUMMARY      | 77  |
| MISASSIGNMENT SUMMARY            | 83  |
| LIBRARY MEDIA SPECIALIST SUMMARY | 89  |
| SCHOOL COUNSELOR SUMMARY         | 89  |
| CLASS SIZE SUMMARY               | 97  |
| BASIC EDUCATION PROGRAM SUMMARY  | 103 |
| OTHER DEVIATION SUMMARY          | 107 |