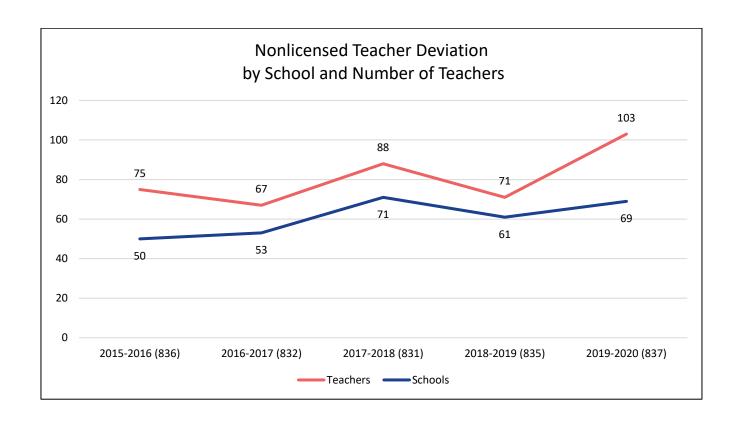

### **Table of Contents**

| ACCREDITATION HISTORY            | 5   |
|----------------------------------|-----|
| ACCREDITATION PROCESS            | 11  |
| DEFINITIONS                      | 17  |
| ACCREDITATION STATUS             | 21  |
| ADVICE STATUS SUMMARY            | 53  |
| DEFICIENCY STATUS SUMMARY        | 61  |
| ADMINISTRATION SUMMARY           | 71  |
| NONLICENSED TEACHER SUMMARY      | 77  |
| MISASSIGNMENT SUMMARY            | 83  |
| LIBRARY MEDIA SPECIALIST SUMMARY | 89  |
| SCHOOL COUNSELOR SUMMARY         | 89  |
| CLASS SIZE SUMMARY               | 97  |
| BASIC EDUCATION PROGRAM SUMMARY  | 103 |
| OTHER DEVIATION SUMMARY          | 107 |