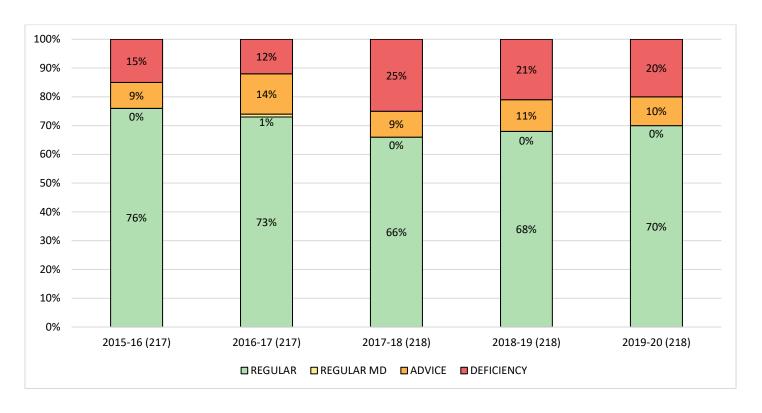

#### **Middle Grades**

(Includes public, state funded, and private accredited schools)