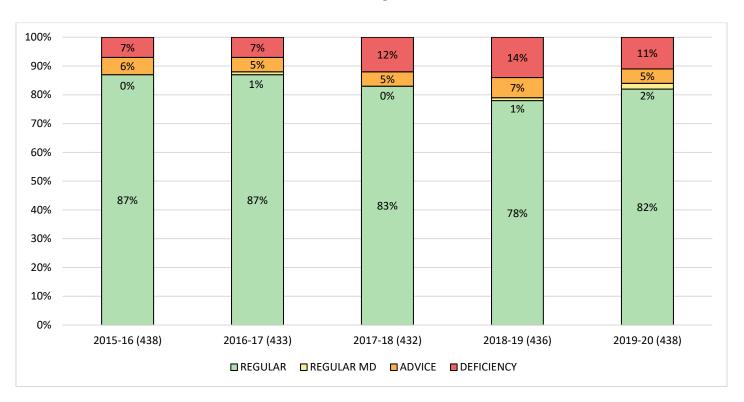

### **Elementary Schools**

(Includes public, state funded, and private accredited schools)