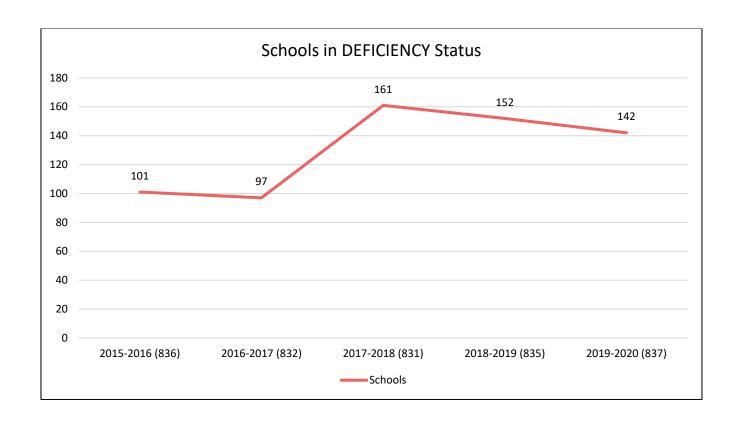

### **Table of Contents**

| ACCREDITATION HISTORY            | 5   |
|----------------------------------|-----|
| ACCREDITATION PROCESS            | 11  |
| DEFINITIONS                      | 17  |
| ACCREDITATION STATUS             | 21  |
| ADVICE STATUS SUMMARY            | 53  |
| DEFICIENCY STATUS SUMMARY        | 61  |
| ADMINISTRATION SUMMARY           | 71  |
| NONLICENSED TEACHER SUMMARY      | 77  |
| MISASSIGNMENT SUMMARY            | 83  |
| LIBRARY MEDIA SPECIALIST SUMMARY | 89  |
| SCHOOL COUNSELOR SUMMARY         | 89  |
| CLASS SIZE SUMMARY               | 97  |
| BASIC EDUCATION PROGRAM SUMMARY  | 103 |
| OTHER DEVIATION SUMMARY          | 107 |